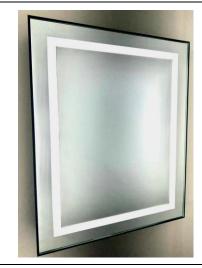

# NARROW FRAMED LED MEDICINE CABINET

**MODEL#: VAL 2140-1D (1) N** 

## **VALENTINA COLLECTION**

### **FEATURES:**

- FOUR ADJUSTABLE 3/8" THICK HIGH POLISHED GLASS SHELVES.
- SHELVING WITH LOCKDOWN MECHANISM (NO HOLES IN CABINET).
- 165-DEGREE PROPRIETARY SOFT CLOSE HEAVY DUTY HINGES.
- FULL GASKET BEHIND DOOR.
- HIGH RESOLUTION SILVER PLATE GLASS MIRRORS FRONT, BACK OF DOOR AND BACK WALL.
- BACK WALL MIRROR FULLY SEALED.
- PACKED IN FOUR WALL (FOLDED DOUBLE WALL) CORRUGATION.
- BRIGHTNESS: 3300 LUMENS.
- MUST SPECIFY LEFT OR RIGHT DOOR HINGING.

### **KELVIN RATING:**

- 6000K (COOL WHITE)
- 3500K (WARM WHITE)

OVERALL SIZE DIMENSION: 21" WIDE X 40" HIGH X 5 3/16" DEEP

ROUGH OPENING DIMENSION: 20 3/8" WIDE X 39 3/8" HIGH X 4" DEEP

**DOOR THICKNESS:** 1 3/16"